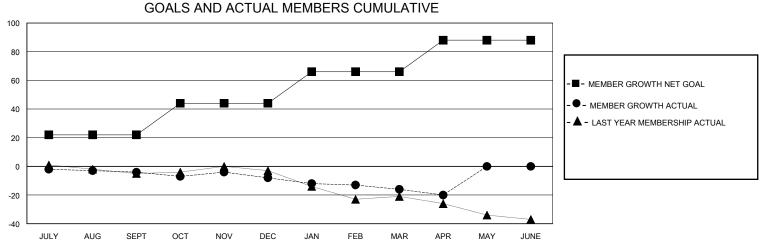

## MONTHLY MEMBERSHIP PROGRESS REPORT

District 38 I

Results as of: 5/31/2020

| GMT:          |               |             | GMT CA        |                       |                         |                         |                                                    |  |  |
|---------------|---------------|-------------|---------------|-----------------------|-------------------------|-------------------------|----------------------------------------------------|--|--|
|               | Club          | s           |               | Members               |                         |                         |                                                    |  |  |
|               | RESULTS FOR   | R 2019-2020 |               | RESULTS FOR 2019-2020 |                         |                         |                                                    |  |  |
| QUARTER       | NEW CLUB GOAL | NEW CLUBS   | DROPPED CLUBS | QUARTER MEM           | MBER GROWTH NET<br>GOAL | MEMBER GROWTH<br>ACTUAL | DROPPED<br>MEMBERS ACTUAL<br>(including transfers) |  |  |
| JULY/AUG/SEPT | 0             | 0           | 0             | JULY/AUG/SEPT         | 22                      | 9                       | 12                                                 |  |  |
| OCT/NOV/DEC   | 0             | 0           | 0             | OCT/NOV/DEC           | 22                      | 11                      | 15                                                 |  |  |
| JAN/FEB/MAR   | 1             | 0           | 0             | JAN/FEB/MAR           | 22                      | 5                       | 13                                                 |  |  |
| APR/MAY/JUNE  | 0             | 0           | 0             | APR/MAY/JUNE          | 22                      | 1                       | 5                                                  |  |  |